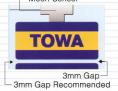

▲ Slidable Mech-Sensor

Slide The Mech-Sensor to the left or right until it is in the center of the label.

| MODEL   | LABEL<br>GAP(mm) | LABEL SIZE(mm) |        | MAX. OUTSIDE |
|---------|------------------|----------------|--------|--------------|
|         |                  | STROKE         | WIDTH  | DIAMETER(mm) |
| APF-30  | 2-3              | 20-60          | 20-30  | 100          |
| APF-60  |                  |                | 20-60  |              |
| APF-100 |                  |                | 20-100 |              |