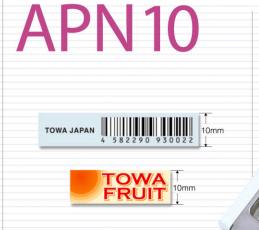

The smaller the label it is when you dispense, the more troublesome it becomes..... It assures high performance for small labels.

The new type of a premium tool, APN10-30 assures high performance for samll labels.

- For pre-printed general roll labels.
  No special (punched or slit) labels or separators required.
- Supports use of label size from 10x30mm up to 60x30mm.

| MODEL    | LABEL<br>GAP(mm) | LABEL SIZE(mm) |       | MAX. OUTSIDE |
|----------|------------------|----------------|-------|--------------|
|          |                  | STROKE         | WIDTH | DIAMETER(mm) |
| APN10-30 | 2-3              | 10-60          | 20-30 | 100          |