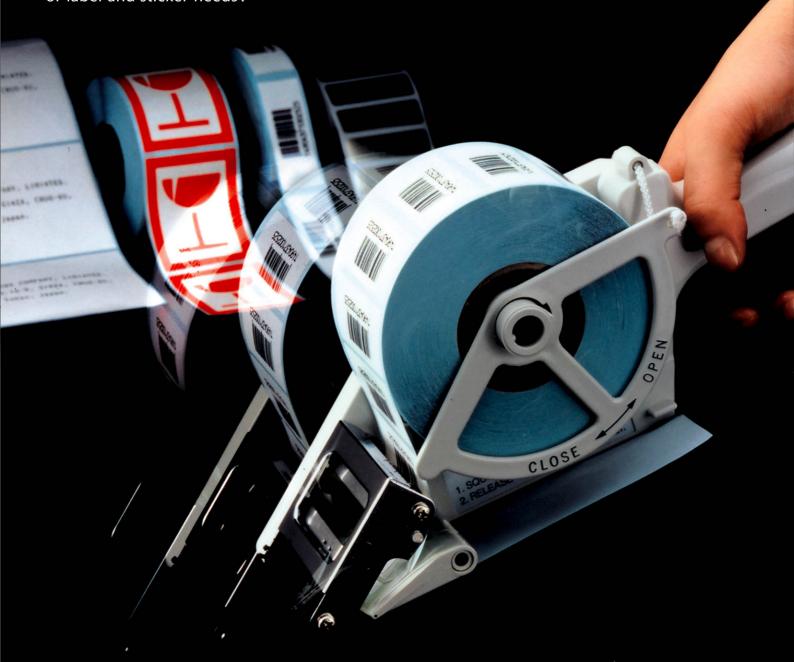

## **Built-in Mech-Sensor**

Precision technology creates a lineup of versatile Label Applicators that meet a wide range of label and sticker needs!

# LABEL APPLICATOR APSeries

A Mech-Sensor combines with a sensor that automatically detects labels of different strokes to eliminate the need for manual alignment when you load labels.

- For pre-printed general roll labels.
  No special (punched or slit) labels or separators required.
- Supports use of label size from 18 x 20mm up to 60 x 100mm.

### The Mech-Sensor catches the label ar

catches the label and automatically detects the stroke for smooth feeding.

A new slidable Mech-Sensor provides support for round, oval, and other non-rectangular shape labels.