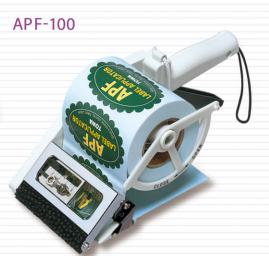

▲ Slidable Mech-Sensor

Slide The Mech-Sensor to the left or right until it is in the center of the label.

| MODEL   | LABEL<br>GAP(mm) | LABEL SIZE(mm) |        | MAX. OUTSIDE |
|---------|------------------|----------------|--------|--------------|
|         |                  | STROKE         | WIDTH  | DIAMETER(mm) |
| APF-30  | 2-3              | 20-60          | 20-30  | 100          |
| APF-60  |                  |                | 20-60  |              |
| APF-100 |                  |                | 20-100 |              |