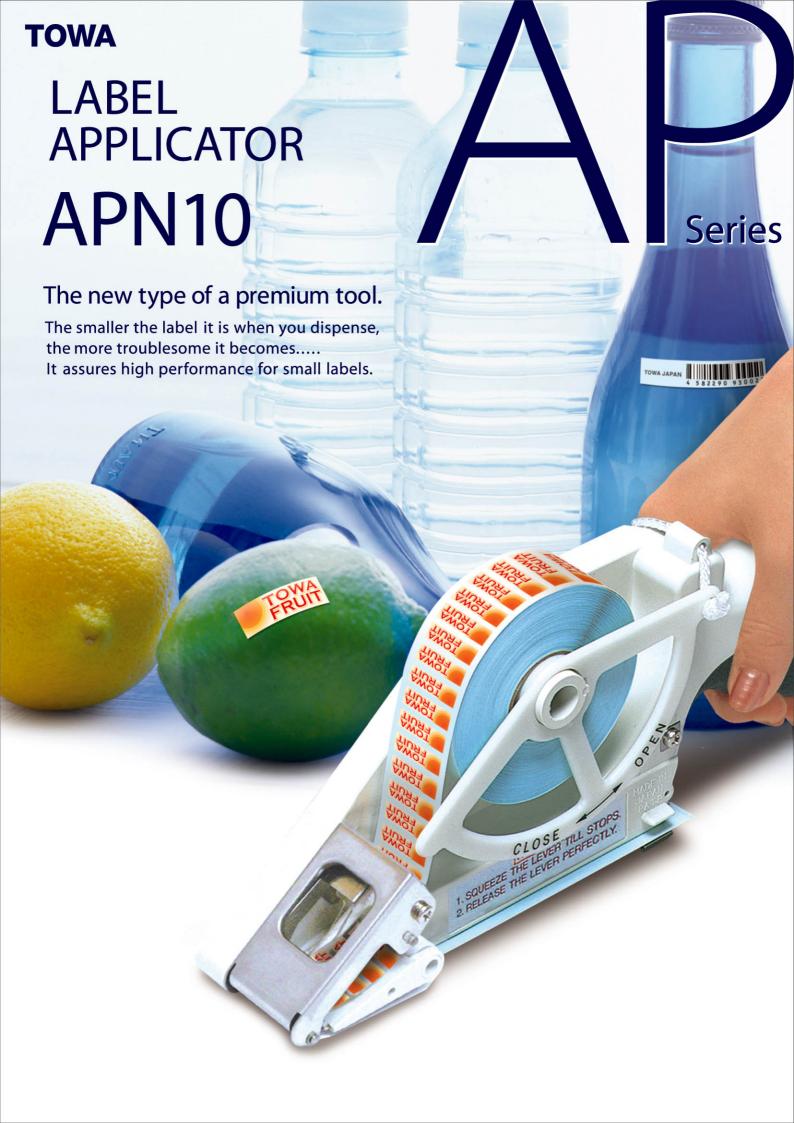

The smaller the label it is when you dispense, the more troublesome it becomes..... It assures high performance for small labels.

The new type of a premium tool, APN10-30 assures high performance for samll labels.