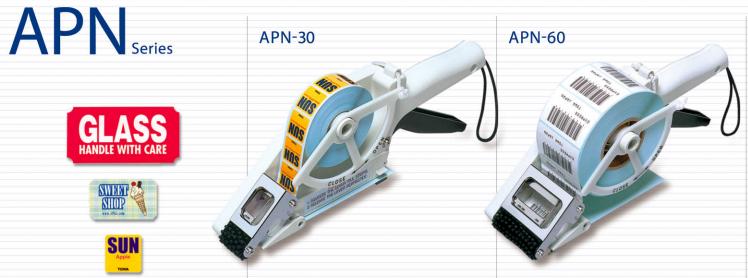

# LABEL APPLICATOR APSeries

A Mech-Sensor combines with a sensor that automatically detects labels of different strokes to eliminate the need for manual alignment when you load labels.

- For pre-printed general roll labels.
  No special (punched or slit) labels or separators required.
- Supports use of label size from 18 x 20mm up to 60 x 100mm.

| MODEL   | LABEL<br>GAP(mm) | LABEL SIZE(mm) |        | MAX. OUTSIDE |
|---------|------------------|----------------|--------|--------------|
|         |                  | STROKE         | WIDTH  | DIAMETER(mm) |
| APN-30  | 2-3              | 18-60          | 20-30  | 100          |
| APN-60  |                  |                | 25-60  |              |
| APN-100 |                  |                | 50-100 |              |