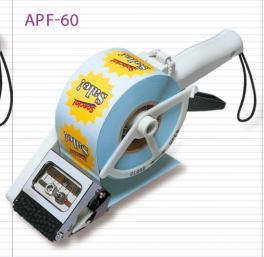

▲ Slidable Mech-Sensor

Slide The Mech-Sensor to the left or right until it is in the center of the label.

| MODEL   | LABEL<br>GAP(mm) | LABEL SIZE(mm) |        | MAX. OUTSIDE |
|---------|------------------|----------------|--------|--------------|
|         |                  | STROKE         | WIDTH  | DIAMETER(mm) |
| APF-30  | 2-3              | 20-60          | 20-30  | 100          |
| APF-60  |                  |                | 20-60  |              |
| APF-100 |                  |                | 20-100 |              |