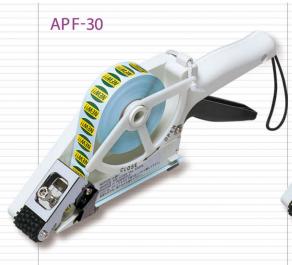

▲ Slidable Mech-Sensor

Slide The Mech-Sensor to the left or right until it is in the center of the label.

| MODEL   | LABEL<br>GAP(mm) | LABEL SIZE(mm) |        | MAX. OUTSIDE |
|---------|------------------|----------------|--------|--------------|
|         |                  | STROKE         | WIDTH  | DIAMETER(mm) |
| APF-30  | 2-3              | 20-60          | 20-30  | 100          |
| APF-60  |                  |                | 20-60  |              |
| APF-100 |                  |                | 20-100 |              |