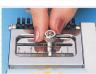

### The Mech-Sensor catches the label ar

catches the label and automatically detects the stroke for smooth feeding.

A new slidable Mech-Sensor provides support for round, oval, and other non-rectangular shape labels.